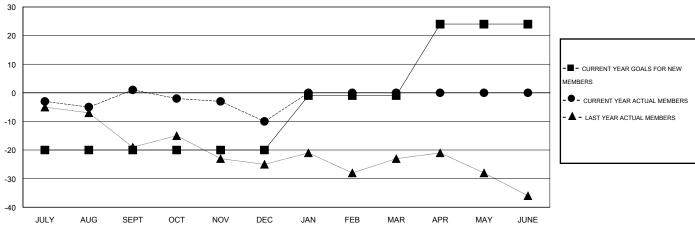

## District 13 E

Results as of: 12/31/2015

**GMT**: Cindy Gregg **LOCATION OHIO**  $\mathsf{GMT}\;\mathsf{CA}\;1$ 

|                       |                  | Clubs     |                  |                  |                       |                    | Members                             |                    |                  |
|-----------------------|------------------|-----------|------------------|------------------|-----------------------|--------------------|-------------------------------------|--------------------|------------------|
| RESULTS FOR 2015-2016 |                  |           |                  |                  | RESULTS FOR 2015-2016 |                    |                                     |                    |                  |
| QUARTER               | NEW CLUB<br>GOAL | NEW CLUBS | DROPPED<br>CLUBS | NET<br>GAIN/LOSS | QUARTER               | NEW MEMBER<br>GOAL | CHARTER AND<br>NEW MEMBERS<br>ADDED | DROPPED<br>MEMBERS | NET<br>GAIN/LOSS |
| JULY/AUG/SEPT         | 0                | 0         | 0                | 0                | JULY/AUG/SEPT         | -20                | 18                                  | 17                 | 1                |
| OCT/NOV/DEC           | 0                | 0         | 0                | 0                | OCT/NOV/DEC           | 0                  | 9                                   | 20                 | -11              |
| JAN/FEB/MAR           | 0                | 0         | 0                | 0                | JAN/FEB/MAR           | 19                 | 0                                   | 0                  | 0                |
| APR/MAY/JUNE          | 1                | 0         | 0                | 0                | APR/MAY/JUNE          | 25                 | 0                                   | 0                  | 0                |

## GOALS AND ACTUAL NEW CLUBS CUMULATIVE

| -■- CURRENT YEAR GOALS FOR NEW MEMBERS |  |
|----------------------------------------|--|
| - ● - CURRENT YEAR ACTUAL MEMBERS      |  |
| - ▲ - LAST YEAR ACTUAL MEMBERS         |  |
|                                        |  |
|                                        |  |
|                                        |  |
|                                        |  |